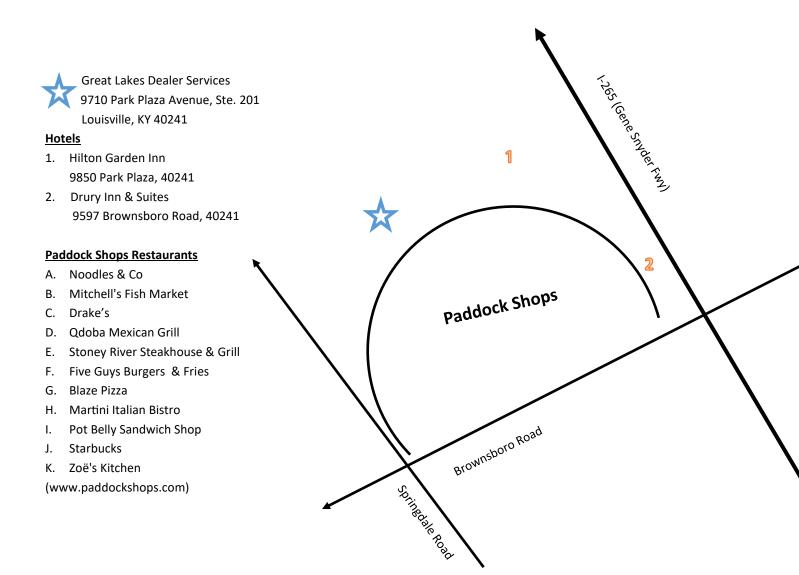

**AUGUST 21—22** 

**OCTOBER 23—24** 

COST: \$199 (INCLUDES LUNCH) 9710 PARK PLAZA AVENUE, STE 201

800-773-3060 TO REGISTER *LOUISVILLE, KY 40241* 

800-773-3060

| Registration                                                     | Class Schedule.                           |
|------------------------------------------------------------------|-------------------------------------------|
| PLEASE PRINT CLEARLY and verify spelling for certification award | Each day: 9am—5pm                         |
| Attendee Name:                                                   |                                           |
| Mobile Number:                                                   | <b>2018 Course Dates:</b> (SELECT COURSE) |
| Email:                                                           |                                           |
| Dealership Name:                                                 | April 24—25                               |
| Dealership Phone:                                                | ☐ June 19—20                              |
| Dealership Street Address:                                       | August 21—22                              |
| City: State: Zip:                                                | October 23—24                             |
| Cost                                                             |                                           |

Cost

Fee for each class is \$199—PLEASE REMIT CHECK AND REGISTRATION FORM to: GLDS

9710 Park Plaza Avenue, Ste 201

Louisville, KY 40241

(Fee includes training manual, testing and certification, certification award, performance evaluation, course materials, lunch and refreshments) \*fee does NOT include airfare, hotel or transportation\*